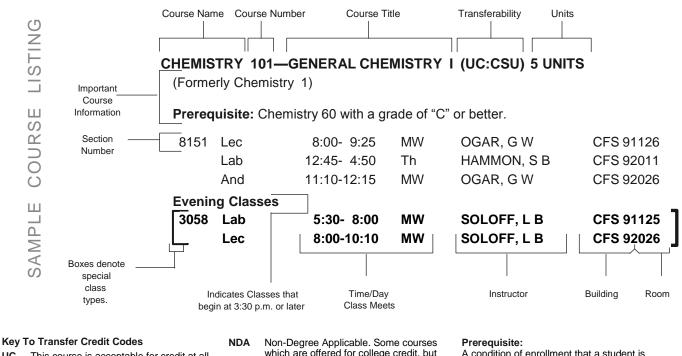

# How to Read the Schedule of Classes

- UC This course is acceptable for credit at all University of California campuses.
- **†UC** The granting of transfer credit by a UC campus for directed study, fieldwork, or variable topics courses is contingent upon a review of the course outline AFTER transfer. A UC student must submit a petition to initiate this process. For further clarification, please consult a counselor.
- **CSU** This course is acceptable for credit at all California State University campuses.
- DA Non-Degree Applicable. Some courses which are offered for college credit, but which cannot be applied toward graduation requirements for the Associate Degree are designated by the code NDA. (Please refer to the catalog.)
- **RPT** Number of times a course may be repeated for credit.

### Time/Day Codes

 
 Daily
 Meets Monday through Friday.

 TBA
 Day and Hours to be arranged. See Instructor
 A condition of enrollment that a student is required to meet in order to demonstrate current readiness for enrollment in a course or educational program. You must complete prerequisites before enrolling in a class.

#### Corequisite:

A condition of enrollment consisting of a course that a student is required to take simultaneously in order to enroll in another course.

#### Advisory:

A condition of enrollment that a student is advised, but not required, to meet before or in conjunction with enrollment in a course or educational program.