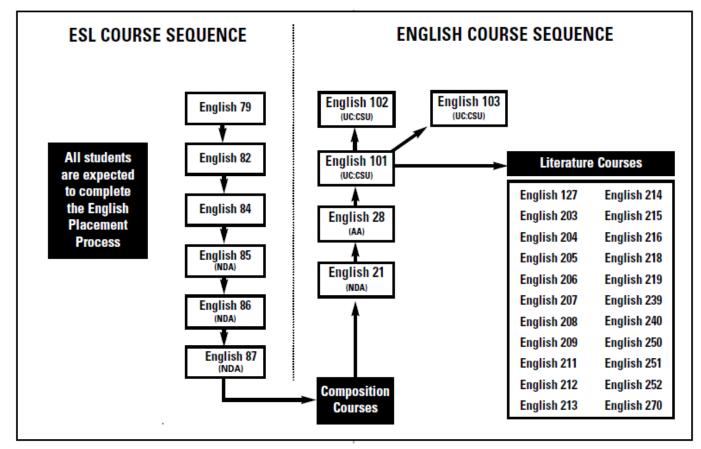

ed to coincide with students' reading and writing ability on entering college. **ENGLISH 21** 

This English fundamentals course concentrates on improvement of writing skills, particularly sentences and paragraphs, and reviews the basics of punctuation, spelling and sentence structure.

#### ENGLISH 28

This is the course designed to assist the student to make a successful transition to English 101. It emphasizes grammar, sentence structure, paragraph and essay writing.

#### ENGLISH 101

This is the composition course required for students who plan to transfer to a four year college. It emphasizes expository reading and essay writing, research techniques and semantics. Students in English 101 are expected to write well-organized, grammatically correct compositions of 700 words and more.



#### ENGLISH PLACEMENT PROCESS

The results of the English Placement Process or a valid English Enrollment Authorization Form must be on file in order to enroll in English 21, 28, English 82, 84-87, or English 101, 102, 103.

All students planning to enroll in an English course for the first time are expected to complete the English Placement Process at the Pierce College Assessment Center (Student Services Building). Visit the Assessment Center website to make an appointment and obtain sample test information. Placement results or prerequisite courses taken at other colleges may be presented to the Counseling Office to be substituted for the Pierce English Placement Process.

Upon completing the process, students are advised of their placement and given an authorization to enroll in tha