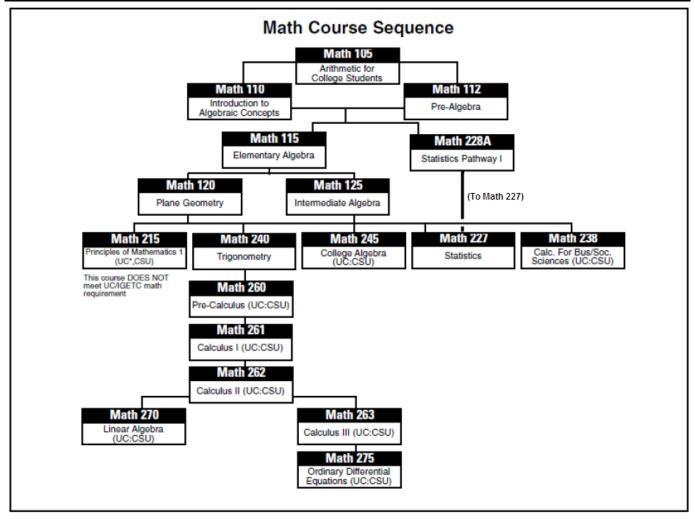

ndation of the assessment test should consult a Mathematics Department advisor.

Indicated prerequisites for mathematics courses are not waived on the basis of any assessment test scores.

\*\*Note: Pierce prerequisite or the equivalent course at another accredited college or university.

Information regarding special Math student success programs and pathways may be found at

www.piercecollege.edu/departments/mathematics/mathsuccess.asp .

Some sections require Internet access for homework.

Some sections require graphing calculators. A limited number of TI-83 and TI-84 calculators are available for rent from the department on a first-come, first-served basis. Go to MATH 1409C to get the rental form.

Information regarding specific course needs may be found on the instructor's web page.



#### MATHEMATICS 103-HOW TO SUCCEED AT MATH (NDA) - 1 UNIT

| 0751                                                                                                                                                                                                                                                | 8:15 am - 8:30 am      | MTWTh          | RUDIN. B I           | MATH 1401                                     |  |
|-----------------------------------------------------------------------------------------------------------------------------------------------------------------------------------------------------------------------------------------------------|------------------------|----------------|----------------------|-----------------------------------------------|--|
|