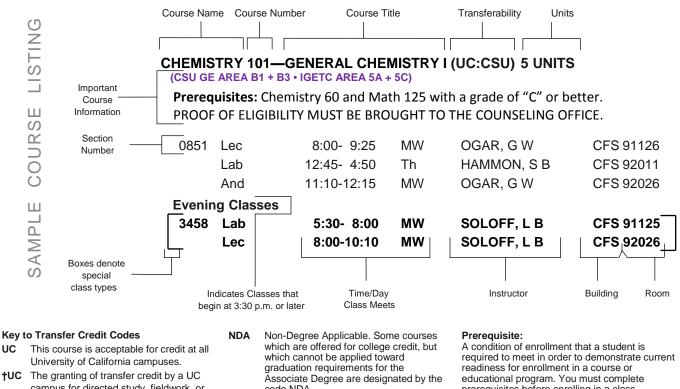

# How to Read the Schedule of Classes

- campus for directed study, fieldwork, or variable topics courses is contingent upon a review of the course outline AFTER transfer. A UC student must submit a petition to initiate this process. For further clarification, please consult a counselor.
- CSU This course is acceptable for credit at all California State University campuses.
- code NDA. (Please refer to the catalog.)
- RPT Number of times a course may be repeated for credit.

#### **Time/Day Codes**

- Daily Meets Monday through Friday.
- TBA Day and Hours to be arranged. See Instructor

prerequisites before enrolling in a class.

#### Corequisite:

A condition of enrollment consisting of a course that a student is required to take simultaneously in order to enroll in another course.

#### Advisory:

A condition of enrollment that a student is advised, but not required, to meet before or in conjunction with enrollment in a course or educational program.