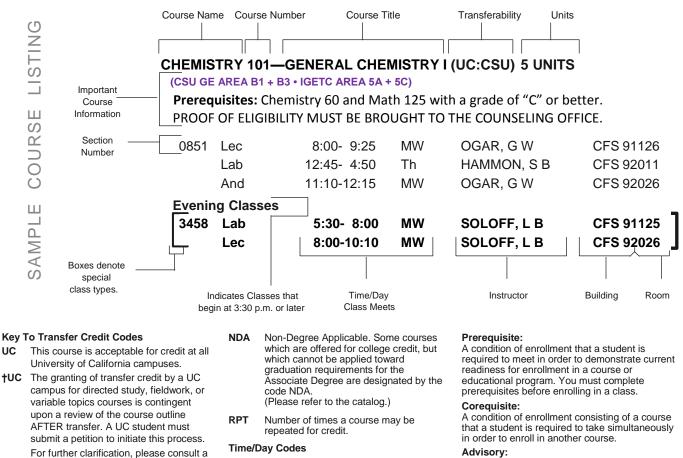

### ACCOUNTING

Business Administration Department Chair: David Braun. Phone: 719-6479. Office: BUS 3213-E. Faculty Advisor: Robert Foster.

| ACCOUNTI  | NG 1—INTRODUCTORY            | ACCOUNTI     | NG I (UC:CSU) - 5 UNITS  | ;        |
|-----------|------------------------------|--------------|--------------------------|----------|
| 0101      | 8:00 am - 9:10 am            | MTWTh        | AHRENS, S R              | BUS 3206 |
| 0102      | 9:35 am -10:45 am            | MTWTh        | LYONS, R M               | BUS 3206 |
| 0103      | 9:35 am -12:05 pm            | MW           | FOSTER, R P              | BUS 3204 |
| 0104      | 9:35 am -12:05 pm            | T Th         | FOSTER, R P              | BUS 3204 |
| 0105      | 11:10 am -12:20 pm           | MTWTh        | LYONS, R M               | BUS 3206 |
| 0110      | 2:00 pm - 4:30 pm            | MW           | FOSTER, R P              | BUS 3208 |
| 0106      | 2:00 pm - 4:30 pm            | T Th         | RUBIO, C                 | BUS 3208 |
| 0526      | 3:00 pm - 5:30 pm            | T Th         | MAHDAVIAN, B             | BUS 3218 |
| Evening C | asses                        |              |                          |          |
| 3001      | 4:00 pm - 6:30 pm            | MW           | AHRENS, S R              | BUS 3206 |
| 3003      | 7:00 pm - 9:30 pm            | MW           | HIROTA, L E              | BUS 3208 |
| 3004      | 7:00 pm - 9:30 pm            | T Th         | THOMSEN, T W             | BUS 3217 |
| ACCOUNTI  | NG 2—INTRODUCTORY            |              | NG II (UC:CSU) - 5 UNITS | 3        |
| Prerequis | ite: Accounting 1 with a gra | ade of "C" o | r better.                |          |
| PROOF O   | F ELIGIBILITY MUST BE E      | BROUGHT      | TO THE COUNSELING O      | FFICE.   |
| 0107      | 8:00 am - 9:10 am            | MTWTh        | PARTINGTON, A M          | BUS 3208 |