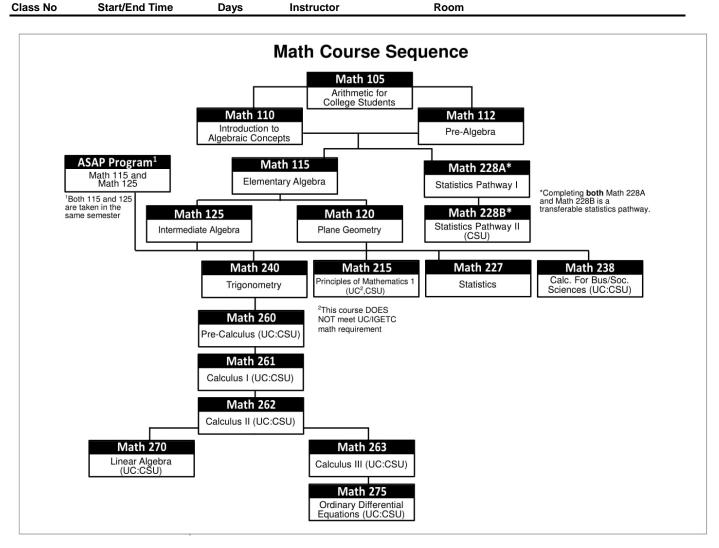

ing. Visit the Assessment Center website to make an appointment and obtain sample tests. Review is highly recommended. Also, visit the Assessment Center website to sign up for the Assessment Prep Workshop Series.

Placement tests are given at four levels: Algebra Readiness, Elementary Algebra, Intermediate Algebra, and Precalculus. Upon completing the process, students are advised of their recommended placement and given an authorization to enroll in that course. Students who wish to challenge the recommendation of the assessment test should consult a Mathematics Department advisor.

Indicated prerequisites for mathematics courses are not waived on the basis of any assessment test scores.

\*\*Note: Pierce prerequisite or the equivalent course at another accredited college or university.



Information regarding special Math student success programs and pathways may be found at www.piercecollege.edu/departments/mathematics/mathsuccess.asp.

Some sections require Internet access for homework.

Some sections require graphing calculators. A limited number of TI-83 and TI-84 calculators are available for rent from the department on a first-come, first-served basis. Go to MATH 1409C to get the rental form.

Information regarding specific course needs may be found on the instructor's web page.

### MATH 105-ARITHMETIC (NDA) - 3 UNITS

Enrollment Requirement: Limited from taking more than 30 units of remedial coursework. -

| 18699                                                       | Lec     | 9:00 am - 12:10 pm       | F              | Trujillo, J S                  | MATH 140