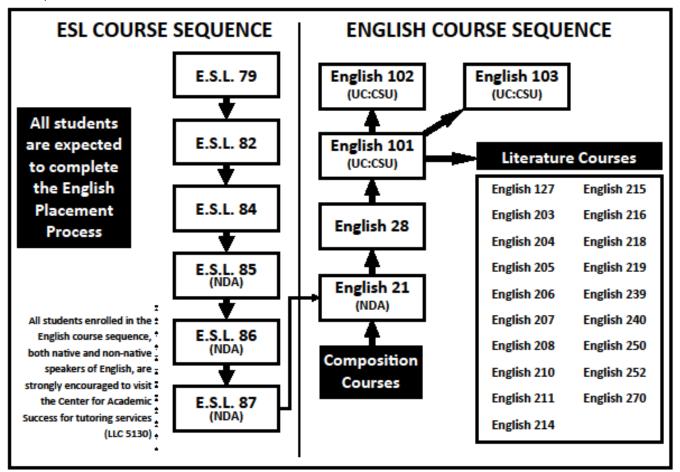

classes designed to coincide with students' reading and writing ability on entering college. ENGLISH 21

This English fundamentals course concentrates on improvement of writing skills, particularly sentences and paragraphs, and reviews the basics of punctuation, spelling and sentence structure.

ENGLISH 28

This is the course designed to assist the student to make a successful transition to English 101. It emphasizes grammar, sentence structure, paragraph and essay writing.

ENGLISH 101

This is the composition course required for students who plan to transfer to a four year college. It emphasizes expository reading and essay writing, research techniques and semantics. Students in English 101 are expected to write well-organized, grammatically correct compositions of 700 words and more.



#### **ENGLISH PLACEMENT PROCESS**

The results of the English Placement Process or a valid English Enrollment Authorization Form must be on file in order to enroll in English 21, 28, English 82, 84-87, or English 101, 102, 103.

All students planning to enroll in an English course for the first time are expected to complete the English Placement Process at the Pierce College Assessment Center (Student Services Building). Visit the Assessment Center website to make an appointment and obtain sample

| 2017 Fall Schedule of Classes |                |      |            |      | Los Angeles Pierce College |
|-------------------------------|----------------|------|------------|------|----------------------------|
| Class No                      | Start/End Time | Days | Instructor | Room |